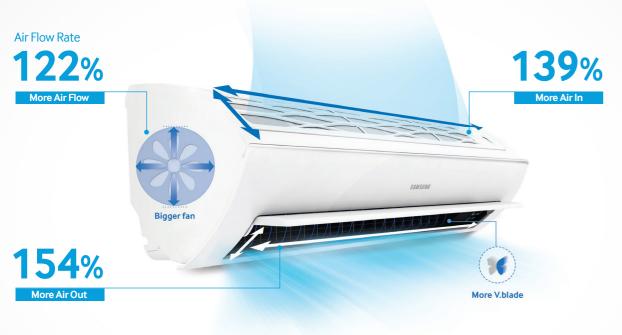

#### Triangle Architecture for powerful cooling performance

The Samsung air conditioner has been designed from the ground up to be outstandingly efficient. Its unique triangle architecture has a wider intake, so more air can be drawn in. The improved width and angle of its outlet, extra v-blades and a bigger fan also ensure that air is cooled and expelled faster, farther and wider\*. So refreshingly cool air reaches every corner of your room.

\* Tested on model AR09KSWDHWK compared with Samsung conventional model AQV09TWS.