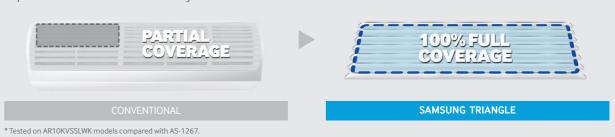

#### 100% Filter Coverage

Samsung air conditioners feature a wide filter that covers 100% of the air inlet hole. Unlike conventional models that only have partial filters, Samsung Air Conditioner's PM2.5 Filter completely filters all of the air coming in, so it captures fine dust more effectively and emits clean air.