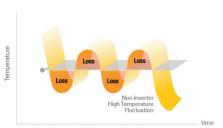

#### What is the Digital Inverter?

Samsung Digital Inverter Technology saves energy while the air conditioner is on by maintaining the ideal temperature without constant shutting off and on of the compressor.

Non Inverter

Non-Inverter air conditioners are continuously shutting down when it reaches the set temperature, which causes large fluctuations in temperature and comfort.

 $^{*}$  Tested on AR09HSSDAWK. Compared with Samsung conventional model AQ09TSB.

Digital Inverter Technology automatically adjusts power to cope with any temperature variances, assuring you have