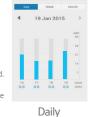

#### Actively monitor energy use

With Energy monitor, you can check the amount of electricity consumed daily, weekly or monthly. You can also limit the power consumption to ensure maximum energy efficiency.