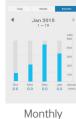

#### Actively monitor energy use

With Energy monitor, you can check the amount of electricity consumed daily, weekly or monthly. You can also limit the power consumption to ensure maximum energy efficiency.