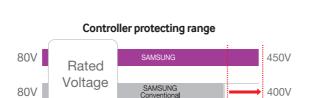

#### **Triple Protector Plus**

Rated

Voltage

#### **Controller protector**

Samsung's advanced controller adjusts to avoid breakdowns from voltage surge. This special technology withstands power fluctuations from 80V to 450V.

 ${\rm *Based\ on\ AR18KCFHGWK\ compared\ with\ Samsung\ conventional\ model\ AS18FCMID.}$ 