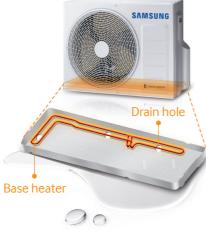

#### Excellent heating performance even at -25°C

The outdoor unit is equipped with a base heater that prevents it from becoming frozen, and also has a drain hole to improve the drainage of any melted water. So even at -25°C, it continues working well in heating mode without freezing.

\* Based on internal testing result, tested on AR09JSFPPWQ.