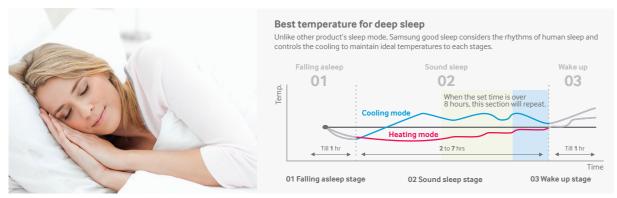

#### **Good Sleep Mode**

**Noise** 

(RPS) \* RPS: Revolution Per Second

5~7dB **↓** 

Good Sleep mode creates the desirable climate for a good night's sleep. With its optimal temperature control and moisture adjustment, it keeps you feeling comfortable during falling asleep stage, sound sleep stage and wake up stage and it uses less energy.

<sup>\*</sup> Tested on HP-A180VC.