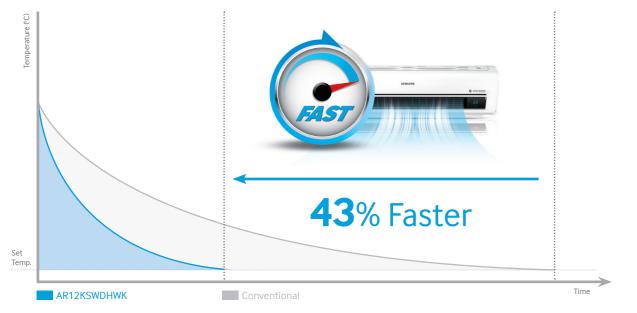

## **SUPERIOR COOLING PERFORMANCE**

Cools you down 43% faster \*

#### With 2016 advanced Digital Inverter Technology, Samsung air conditioner Cools you down even faster

Fast cooling is the ultimate benefit of the Samsung air conditioners, and this is clearly the main strength across all of the models in the range. It's significantly enhanced through the use of POWERboost Technology $^{\text{M}}$  and the world's first 8-pole inverter, used in the advanced Digital Inverter Technology, which is being introduced globally in 2016.

 $<sup>{\</sup>rm * Tested \ on \ AR12KSWDHWK, compared \ with \ Samsung \ Conventional \ model \ AR12EASER}. \\$ 