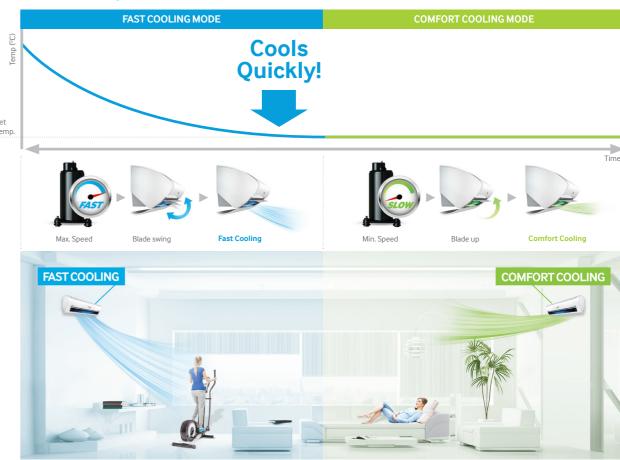

#### Cools quickly and be comfortable

Samsung air conditioner's 2 Step Cooling Mode begins cooling the air fast using its Fast Cool mode. It then automatically changes to Comfort Cool mode to maintain the desired temperature, so don't have to keep changing the settings.

#### | 2 Step Cooling Mode |

When it's turned on, the Samsung air conditioner begins cooling every corner much faster using its fast cool mode. It works at the maximum Hz, while the ultra turbo setting powerfully spreads the air across a wide area by swinging its blades.

when it reaches the target temperature it automatically changes the mode to comfort cool, which blows the air gently and adjusts the angle of blades upwards, so it keeps you comfortable without feeling cold.

#### Fast cool

With fast cooling mode, it cools the room much faster by running the compressor at the maximum level with the fastest fan speed for 30 minutes. So it provides immediate relief from the sweltering heat outside.

#### | Fast Cooling Mode |

The room is cooling slowly which makes you uncomfortable.

Instant cooling brings comfort faster

<sup>\*</sup> Tested on AR09KSWDHWK.

<sup>\*</sup> Tested on AR18KCFHGWK.

FAST COOLING MODE