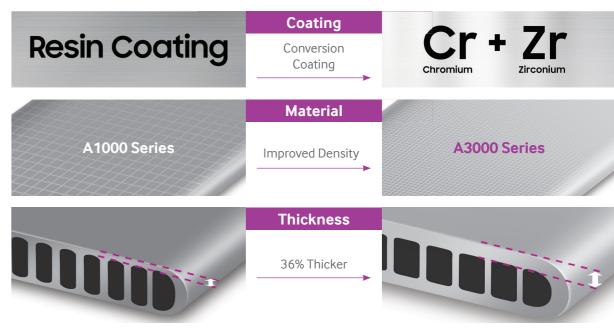

#### DURAFIN™

DURAFIN™ enhances the heat exchanger's performance and has more corrosion resistance. It's made of a much denser material and thicker in design, and has an improved coating that inhibits heat loss.\*

\* Based on AR18KRFNEWK compared with Samsung conventional model AR18IRFNFWK.

#### In 2016, DURAFIN™ has been even MORE improved!\*

 ${}^*\text{Based on AR18KRFNEWK compared with Samsung conventional model AR18JRFNFWK}$ 