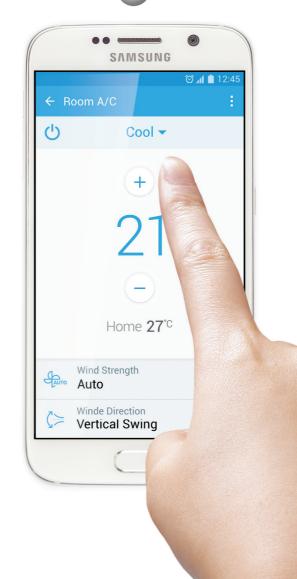

#### Control it anywhere

The Samsung air conditioner offers Wi-Fi control using a Smart Home App on your smartphone, which lets you remotely turn it on and off, control the functions and schedule its operation at anytime and anywhere. \*

#### Create your home condition with a app

The Smart Home App also lets you centrally control all of your Samsung smart appliances with a range of useful tools. With Master key, you can schedule your air conditioner to start in the morning or when you get home.

#### Real time update from your AC

Smart Chat gives you live feedback about how it's operating. You can check and control your air conditioner as if you were chatting.

\* Available on iPhones and Android devices. A network connection is required. Samsung application account is necessary