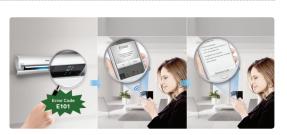

#### Easy troubleshooting

The Smart Check automatic error-monitoring system detects and diagnoses problems and provides easy troubleshooting solutions using a smartphone App. So it saves you time and potentially expensive repair bills.\*

\* This function operates for certain error mode only and is not substitute for periodic service checkup.

Samsung application account is necessary.

#### **Ensure proper installation**

Smart Installation is a self-diagnosis feature that ensures your Samsung Air Conditioner is installed perfectly by your service engineer. It automatically checks for installation faults that can cause problems when using the air conditioner.

\* Available on iPhones and Android devices. A network connection is required. Samsung application account is necessary.

132V