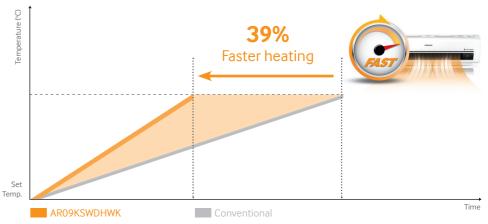

#### **Heats faster**

Fast heating mode quickly distributes warm air to every corner of your room. Thanks to the unique triangular Architecture, it heats areas quickly, reaching desired temperatures faster than conventional models.

More Air Out

\* Tested on AR09KSWDHWK compared with Samsung conventional model AQV09TWS.