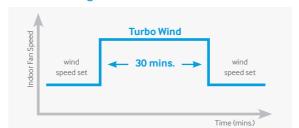

#### Fast cool

With fast cooling mode, it cools the room much faster by running the compressor at the maximum level with the fastest fan speed for 30 minutes. So it provides immediate relief from the sweltering heat outside.