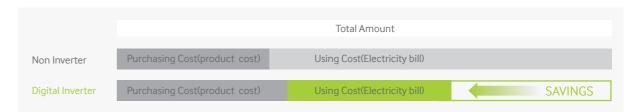

#### Save more with the Digital Inverter

Although the unit price of Digital Inverter air conditioner is initially higher than a non-inverter air conditioner, It may pay for itself in time with the money you save on electricity bills.

\* Based on AR12HVSPBSN compared with Samsung conventional model AR12HCSUAWQ. It may vary upon the region and the electricity pricing system.