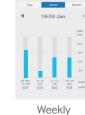

#### Actively monitor energy use

With Energy monitor, you can check the amount of electricity consumed daily, weekly or monthly. You can also limit the power consumption to ensure maximum energy efficiency.