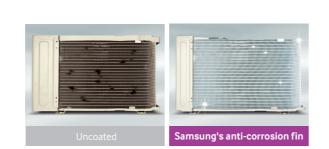

#### Fin & Chassis protector

Anti-corrosion fin condenser and MCC\* are designed with strong corrosion-resistant material to protect itself from rusting. This fin strongly protects the condenser from corrosion to give you cool and clean air without worries of being worn.

\* MCC : Multi Channel Condensor

 $<sup>{\</sup>rm *Tested}\ on\ AR18KCFHGWK.\ Compared\ with\ Samsung\ conventional\ model\ AS183UGC.$ 