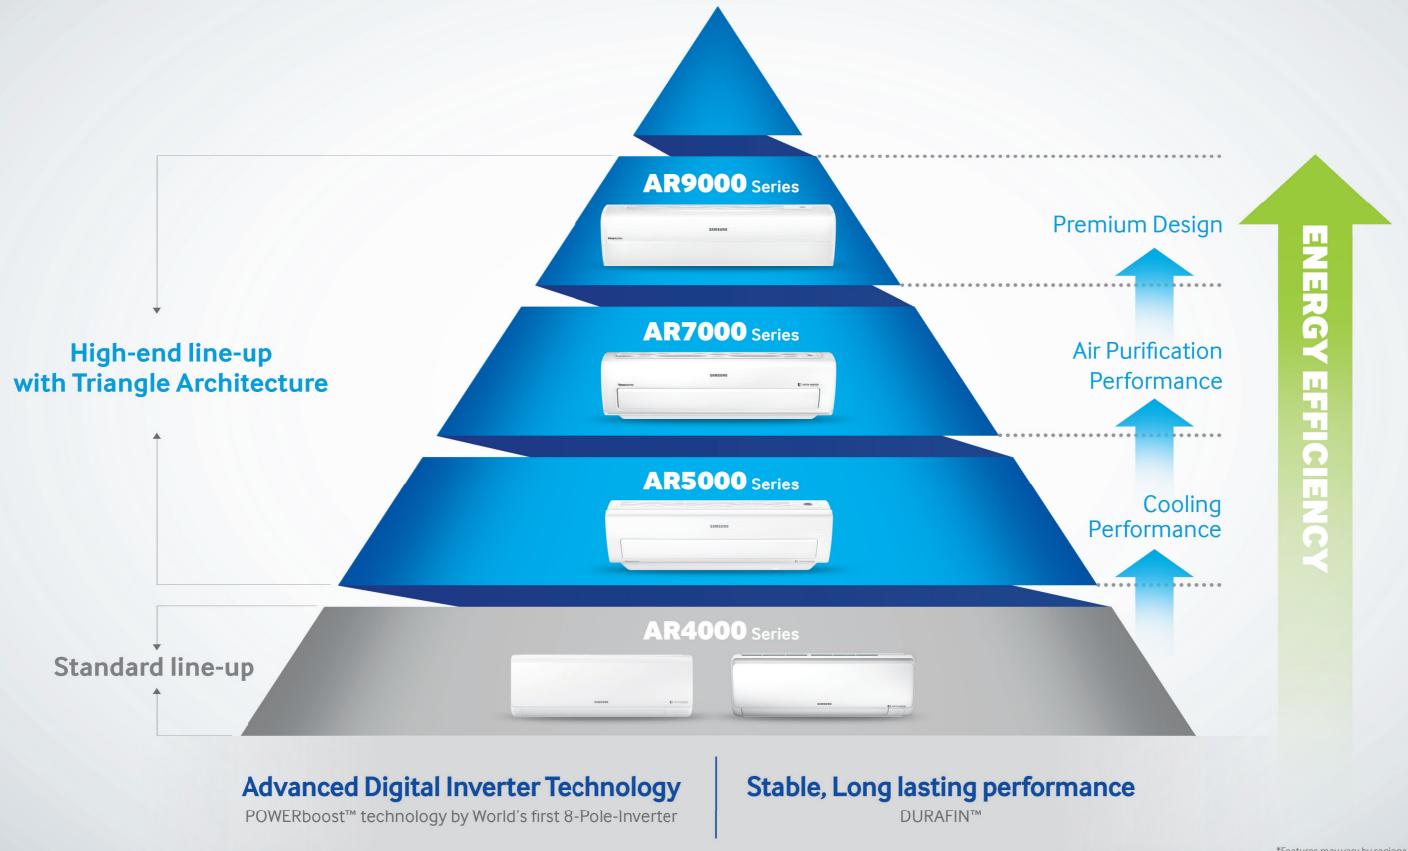

uct in the ceremony.



#### Good Design Awards 2011

Good Design Award is a comprehensive program for the evaluation and encouragement of design organized by Japan Institute of Design Promotion (JDP). This has been a program advancing lifestyle and industrial activity by selecting outstanding design. Samsung air conditioner, Y series, has advanced to the finals for the year 2011.



## CES Innovation Awards 2015

CES Award is given to products submitted to CES based on product design and technological innovation. The award is jointly evaluated by US industrial design association and USA CEA(Consumer Electronics Association). Samsung Air conditioner A3050(AR5500) has been awarded in the field of "Eco-design and Sustainable Technologies" during 2015 CES.



## **2016 SAMSUNG RAC MAPPING**



\*Features may vary by regions and models.



## **SUPERIOR COOLING PERFORMANCE**

Cools you down 43% faster \*



#### With 2016 advanced Digital Inverter Technology, Samsung air conditioner Cools you down even faster



Fast cooling is the ultimate benefit of the Samsung air conditioners, and this is clearly the main strength across all of the models in the range. It's significantly enhanced through the use of POWERboost Technology $^{\text{M}}$  and the world's first 8-pole inverter, used in the advanced Digital Inverter Technology, which is being introduced globally in 2016.



 $<sup>{\</sup>rm * Tested \ on \ AR12KSWDHWK, compared \ with \ Samsung \ Conventional \ model \ AR12EASER}. \\$ 

#### **POWERboost Technology ™ by 8-Pole Inverter**



The newly introduced 8-pole inverter i