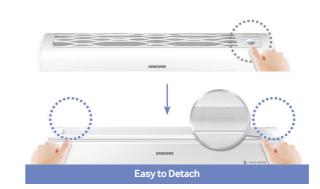

### Easy Filter / Easy Filter Plus

The Samsung air conditioner's Easy Filter / Easy Filter Plus is located outside, on the top. So it can easily be taken out, cleaned and put back - without having to open a cover or pull hard to get it out.