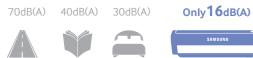

#### **Quiet operation**

With the newly introduced 8-pole motor, the world's first in an outdoor unit, the Samsung air conditioner works much more smoothly and quietly. Its stable operation produces less vibration and noise - only 16 dB, which is quieter than a library.

\* Tested on AR12JSPFBWK

Expressway Library

Bedroom

\* Based on UG9AJ5090FER compared with Samsung conventional model, UG9A090FUAER.