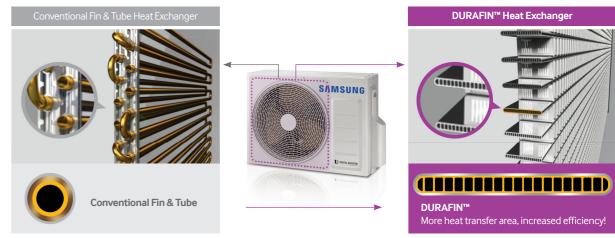

#### DURAFIN™

DURAFIN™ enhances the heat exchanger's performance and has more corrosion resistance. It's made of a much denser material and thicker in design, and has an improved coating that inhibits heat loss.\*

\* Based on AR18KRFNEWK compared with Samsung conventional model AR18IRFNFWK.

#### In 2016, DURAFIN™ has been even MORE improved!\*

 ${}^*\text{Based on AR18KRFNEWK compared with Samsung conventional model AR18JRFNFWK}$ 