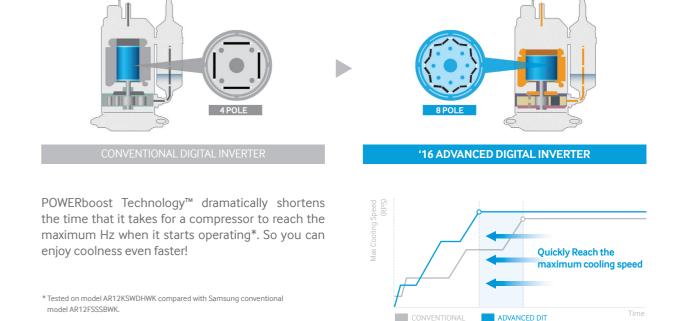

## **SUPERIOR COOLING PERFORMANCE**

Cools you down 43% faster \*

#### With 2016 advanced Digital Inverter Technology, Samsung air conditioner Cools you down even faster

Fast cooling is the ultimate benefit of the Samsung air conditioners, and this is clearly the main strength across all of the models in the range. It's significantly enhanced through the use of POWERboost Technology $^{\text{M}}$  and the world's first 8-pole inverter, used in the advanced Digital Inverter Technology, which is being introduced globally in 2016.

 $<sup>{\</sup>rm * Tested \ on \ AR12KSWDHWK, compared \ with \ Samsung \ Conventional \ model \ AR12EASER}. \\$ 

#### **POWERboost Technology ™ by 8-Pole Inverter**

The newly introduced 8-pole inverter is the core technology of Samsung's advanced Digital Inverter Technology. It's the world's first to utilize an 8-pole motor instead of a 4-pole motor in the compressor of an outdoor unit, so it produces less torque fluctuation. This ensures a more effective and efficient operation with less vibration and noise, resulting in faster cooling. It also reduces energy consumption.

<sup>\*</sup> Based on internal testing of compressor motors of Samsung air conditioner and leading air conditioners in the global market as of october 2015.