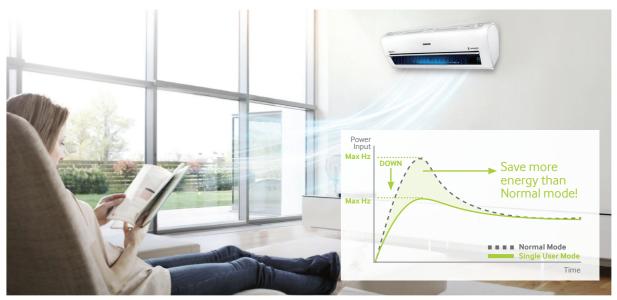

#### Save energy even when alone

The Single User mode uses less compressor capacity, reducing power consumption.\* So you can use it when you're alone without worrying about the electricity bill.