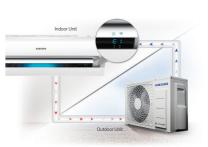

#### Control it anywhere

The Samsung air conditioner offers Wi-Fi control using a Smart Home App on your smartphone, which lets you remotely turn it on and off, control the functions and schedule its operation at anytime and anywhere. \*

\* Available on iPhones and Android devices. A network connection is required. Samsung application account is necessary.