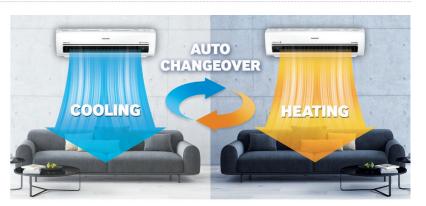

#### **Automatic temperature control**

Auto Change Over automatically selects the operating mode (cooling or heating) required to maintain the set temperature. So you can enjoy a consistently comfortable environment without continually changing settings.