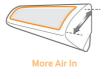

#### Triangle Architecture for powerful cooling performance

The Samsung air conditioner has been designed from the ground up to be outstandingly efficient. Its unique triangle architecture has a wider intake, so more air can be drawn in. The improved width and angle of its outlet, extra v-blades and a bigger fan also ensure that air is cooled and expelled faster, farther and wider\*. So refreshingly cool air reaches every corner of your room.

\* Tested on model AR09KSWDHWK compared with Samsung conventional model AQV09TWS.