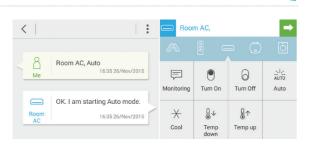

#### Real time update from your AC

Smart Chat gives you live feedback about how it's operating. You can check and control your air conditioner as if you were chatting.

\* Available on iPhones and Android devices. A network connection is required. Samsung application account is necessary