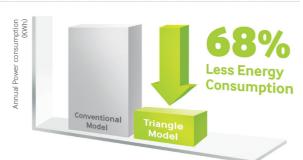

#### Triangle Architecture for powerful cooling performance

The Samsung air conditioner has been designed from the ground up to be outstandingly efficient. Its unique triangle architecture has a wider intake, so more air can be drawn in. The improved width and angle of its outlet, extra v-blades and a bigger fan also ensure that air is cooled and expelled faster, farther and wider\*. So refreshingly cool air reaches every corner of your room.

\* Tested on model AR09KSWDHWK compared with Samsung conventional model AQV09TWS.