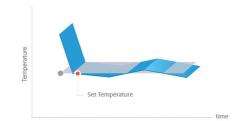

#### What is the Digital Inverter?

Samsung Digital Inverter Technology saves energy while the air conditioner is on by maintaining the ideal temperature without constant shutting off and on of the compressor.

Non Inverter

Non-Inverter air conditioners are continuously shutting down when it reaches the set temperature, which causes large fluctuations in temperature and comfort.

 $^{*}$  Tested on AR09HSSDAWK. Compared with Samsung conventional model AQ09TSB.

Digital Inverter Technology automatically adjusts power to cope with any temperature variances, assuring you have

#### Works smart. Saves energy

An upgraded Digital Inverter consumes only 32% energy compared to conventional models\*. It maintains the desired temperature without frequently turning off and on, so it's much quieter and more durable.