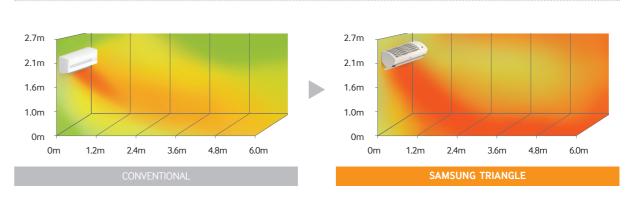

#### Triangle Architecture for powerful cooling performance

The Samsung air conditioner has been designed from the ground up to be outstandingly efficient. Its unique triangle architecture has a wider intake, so more air can be drawn in. The improved width and angle of its outlet, extra v-blades and a bigger fan also ensure that air is cooled and expelled faster, farther and wider\*. So refreshingly cool air reaches every corner of your room.

\* Tested on model AR09KSWDHWK compared with Samsung conventional model AQV09TWS.