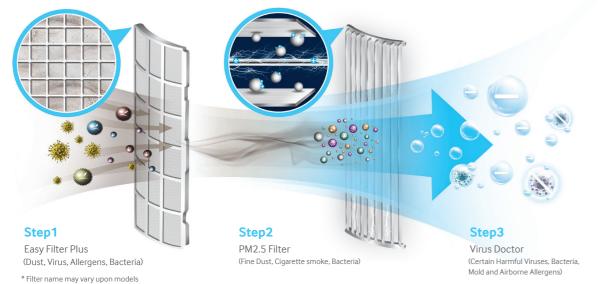

#### Step 1 Captures up to 99% of fine dust

CADR 100m3/h\*\*

A PM2.5 Filter keeps your air clean by capturing 90% of fine dust in 40 minutes and 99% in 100 minutes. It covers 100% of the air inlet hole and is also washable, so it's easy and cost-effective to maintain.

#### Step 2\_Filters dust, airborne contaminants and allergens

The Samsung air conditioner has a superior filter mash that keeps your air fresh and the unit clean. It covers 100% of the air inlet hole and is coated with a unique anti-bacterial and anti-virus material.

#### Step 3 Reduces up to 99% of viruses

Virus Doctor reduces up to 99% of certain harmful viruses, bacteria, mold and airborne allergens.\*

\* Based on SPI device, Tested in Kitasato Environmental Science Center (Japan) & Chungnam National University (Korea) Data has been measured under specific testing conditions and may differ based on environmental factors. (Size of chamber:  $500cc^{-1}m_3^2$ , Device only, Measurement time  $60^{\circ}300min$ )