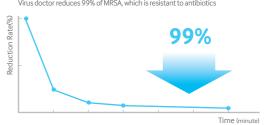

#### Step 3 Reduces up to 99% of viruses

Virus Doctor reduces up to 99% of certain harmful viruses, bacteria, mold and airborne allergens.\*

\* Based on SPI device, Tested in Kitasato Environmental Science Center (Japan) & Chungnam National University (Korea) Data has been measured under specific testing conditions and may differ based on environmental factors. (Size of chamber:  $500cc^{-1}m_3^2$ , Device only, Measurement time  $60^{\circ}300min$ )

MRSA (Antibiotic-resistant bacterium) Virus doctor reduces 99% of MRSA, which is resistant to antibiotics

\* Testing Institute: Kitsato Environmental Science Center \* Measurement time : 2 hours \* Test sample : Device only \* Size of chamber : 1m<sup>2</sup>
\* MRSA(Staphylococcus aureus ATCC 33591)