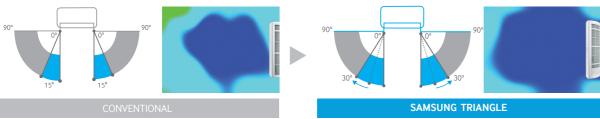

The improved width and angle of its outlet also ensure that air is expelled wider, minimizing blind spots.

\*Tested on AR09KSWDHWK model. Compared with Samsung conventional model AQV09TWS.