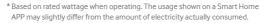

#### Actively monitor energy use

With Energy monitor, you can check the amount of electricity consumed daily, weekly or monthly. You can also limit the power consumption to ensure maximum energy efficiency.