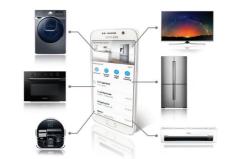

#### Create your home condition with a app

The Smart Home App also lets you centrally control all of your Samsung smart appliances with a range of useful tools. With Master key, you can schedule your air conditioner to start in the morning or when you get home.