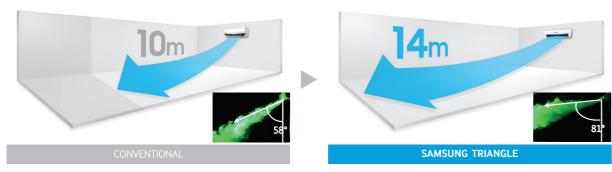

#### Cools farther and wider

The outlet angle is different compared with conventional models, enabling a long air flow of 14 meters.

 ${\rm * Tested \ on \ AR09KSWDHWK \ compared \ with \ Samsung \ conventional \ model \ AQV09TWS.}$ 