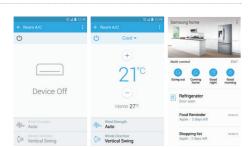

#### Control it anywhere

The Samsung air conditioner offers Wi-Fi control using a Smart Home App on your smartphone, which lets you remotely turn it on and off, control the functions and schedule its operation at anytime and anywhere. \*

#### Create your home condition with a app

The Smart Home App also lets you centrally control all of your Samsung smart appliances with a range of useful tools. With Master key, you can schedule your air conditioner to start in the morning or when you get home.