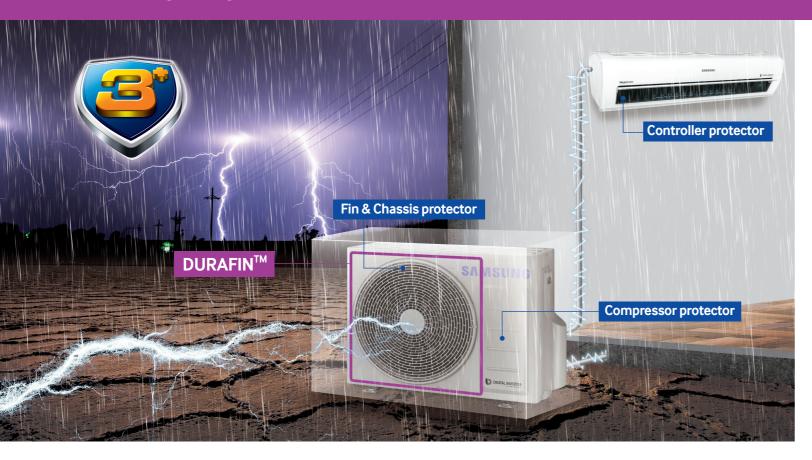

#### **Triple Protector Plus**

Rated

Voltage

#### Compressor protector

Samsung's distinctive compressor protector prevents compressor from being overloaded by unstable electricity circumstances.

\* Based on AR18KCFHGWK compared with Samsung conventional model AS18ULA.

#### **Controller protector**

Samsung's advanced controller adjusts to avoid breakdowns from voltage surge. This special technology withstands power fluctuations from 80V to 450V.

 ${\rm *Based\ on\ AR18KCFHGWK\ compared\ with\ Samsung\ conventional\ model\ AS18FCMID.}$ 

#### Fin & Chassis protector

Anti-corrosion fin condenser and MCC\* are designed with strong corrosion-resistant material to protect itself from rusting. This fin strongly protects the condenser from corrosion to give you cool and clean air without worries of being worn.