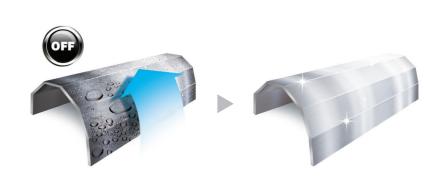

#### Stay fresh

When the air conditioner is turned off, the Auto Clean function automatically runs a fan to remove dust and moisture in the heat exchanger. So it stays clean and dry, which prevents the growth of bacteria and mildew.